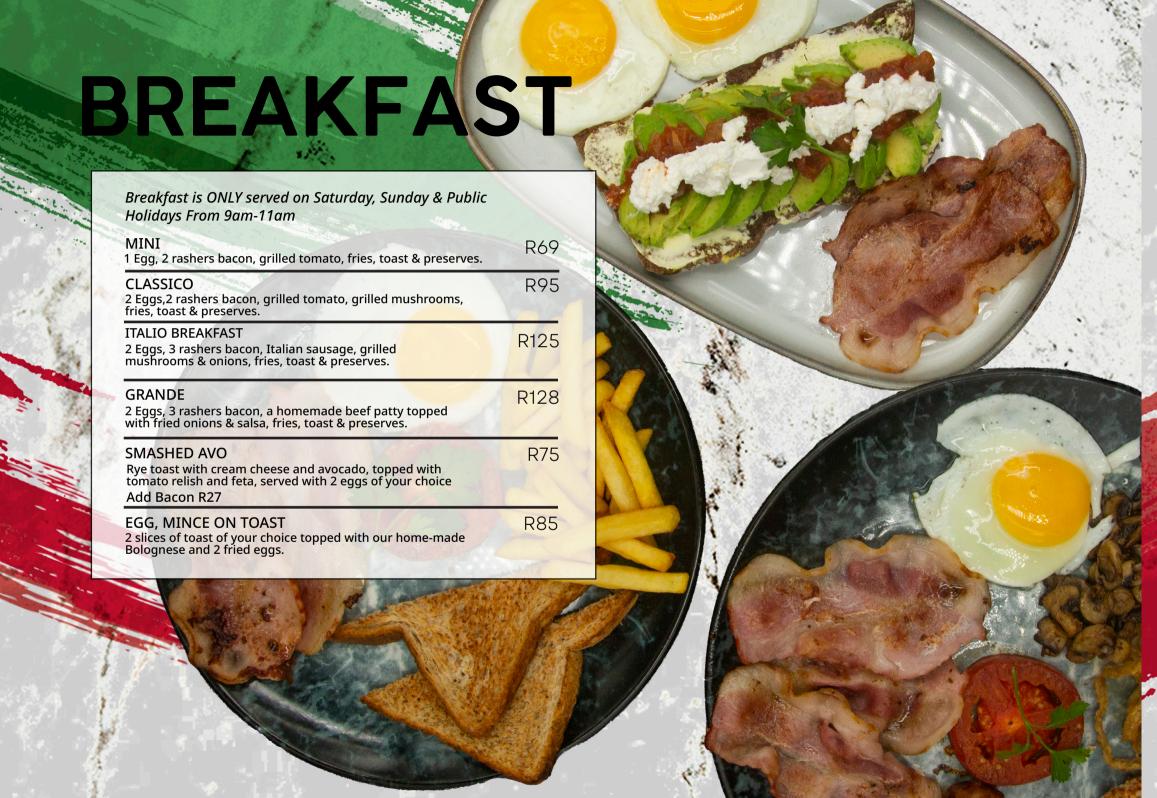

# STARTERS

| ,