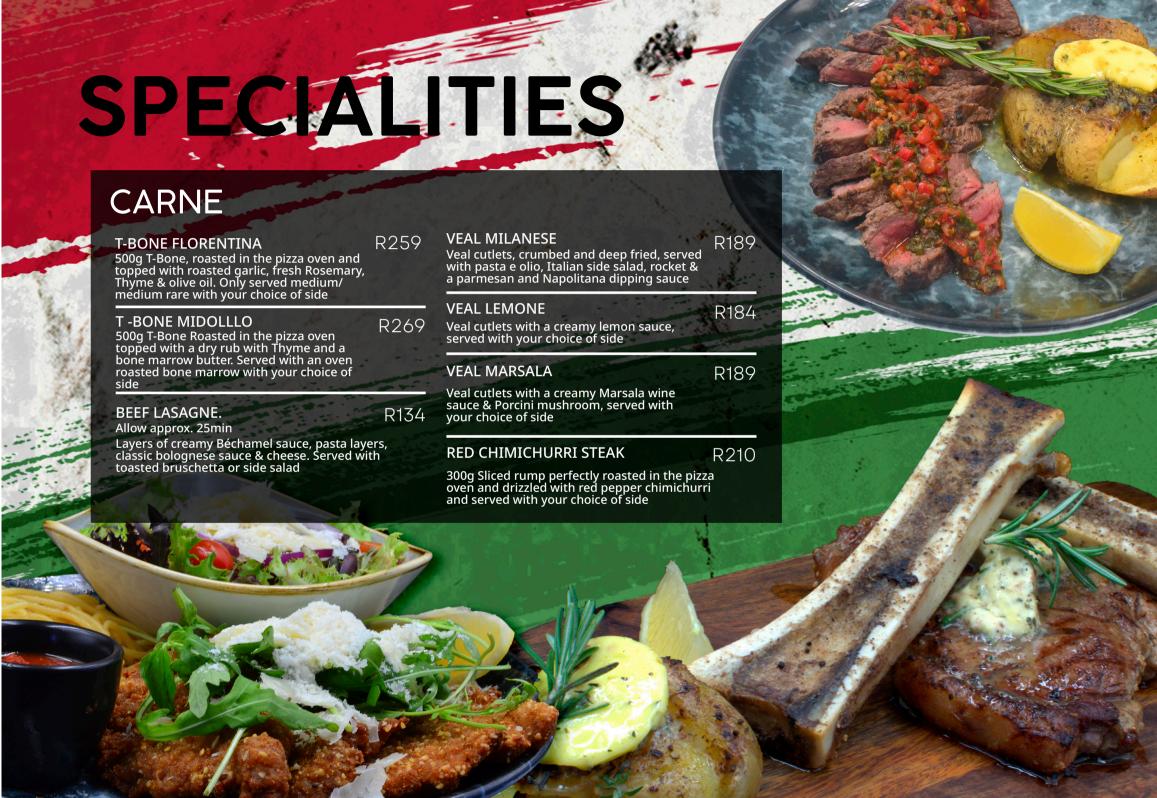

i

Panzerotti (Baby spinach & ricotta)

R30

R28

R30

## **CLASSIC PASTA**

#### **NAPOLITANA**

Italian tomato pasta sauce

Add chilli R7

**BASILICO** 

Basil pesto, cream & roasted almond shavings

#### **VEGETARIANO**

Roasted peppers, brinjals, mushrooms, olives, garlic & creamy Napolitana

**BOLOGNESE** 

Italian tomato sauce & minced beef

#### **PUTTANESCA**

Anchovies, olives, capers, chilli, garlic & Napolitana sauce

ALFREDO

Ham mushrooms & cream

#### POLLO ARDENTE

Chicken, sundried tomato pesto, chilli, olive oil & garlic (no cream)

Add cream R22

#### MODERNA SPAGHETTI MEATBALLS

Stuffed Italian meatballs with provolone cheese covered in a Napolitana, basil and marinara cherry tomato sauce served with spaghetti pasta

**R74** 

R109

R120

R132

R120

R122

R132

R132







# DESSERTS

| DEEP FRIED OREOS  Hot gooey, chocolatey goodness, served with vanilla ice cream                                                                                                           | R69          |
|-------------------------------------------------------------------------------------------------------------------------------------------------------------------------------------------|--------------|
| DOUBLE CHOCOLATE MOUSSE A mix of white and Belgian chocolate mousse                                                                                                                       | R78          |
| CIOCCOLATO CALZONE  Calzone filled with milk chocolate, caramel and crunchy biscuits served with a scoop of ice cream