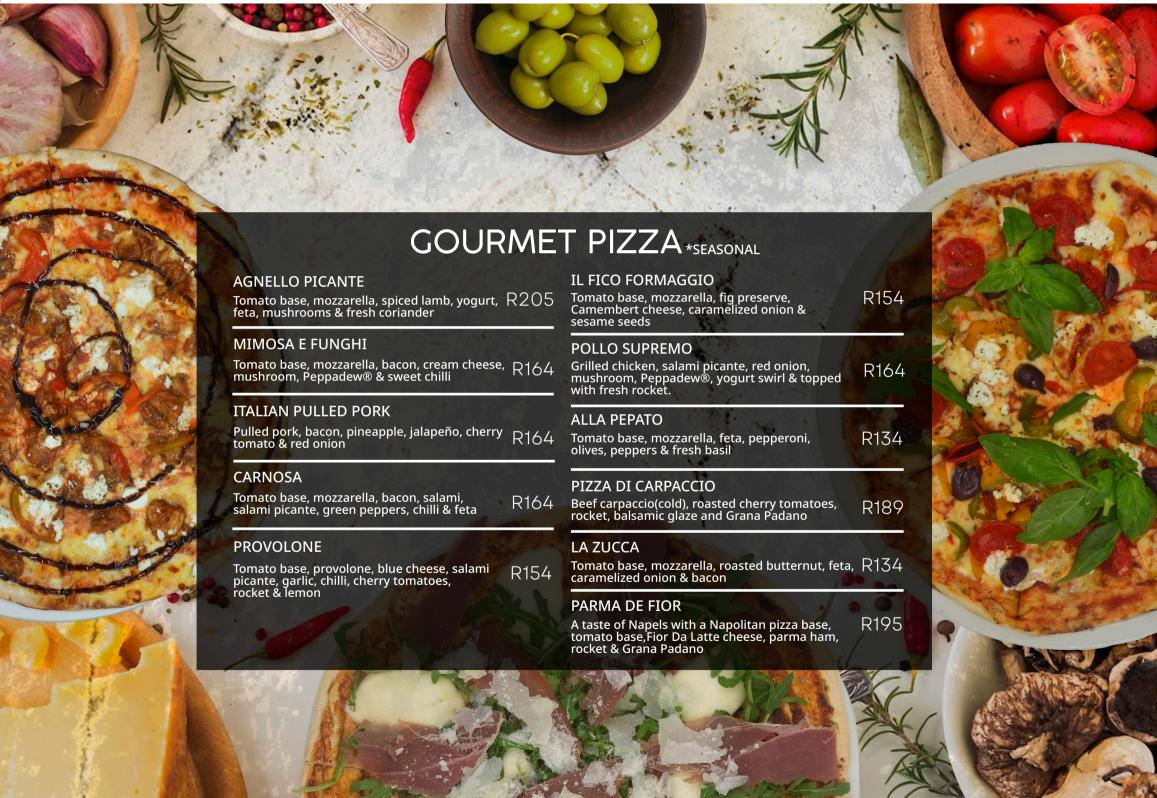

| R139 |
| ITALIAN PICANTE BURGER Grilled salami picante & Peppadew® aioli Add *Avo R18                                                               | R128 |
| BLUE CHEESEBURGER<br>Creamy blue cheese sauce, caramelized onions & roasted<br>almonds<br>Add bacon R22                                    | R139 |
| BACON, FETA, AND PEPPADEW® BURGER Bacon, Danish feta, Peppadew® and a creamy sweet chilli sauce.                                           | R145 |
| ITALIAN STEAK BURGER (150g) Tenderized Rump steak, marinara tomato sauce, grilled onions & melted provolone cheese                         | R148 |
| ORIGINAL PLANT BASED BURGER<br>100% plant-based burger                                                                                     | R130 |









Our pasta sauces are all made on order and may contain tomato base. Please allow a min of 25min. All topped with rocket & Grana Padano

Pasta to share add R22

## PASTA CHOICES

Spaghetti, Fettuccini, Penne

Glutten free

R29

## HOMEMADE PASTA

Made in-house with the freshest ingredients

Ravioli (mince)

Homemade Gnocchi

Panzerotti (Baby spinach & ricotta)

R30

R28

R30

## **CLASSIC PASTA**

#### **NAPOLITANA**

Italian tomato pasta sauce

Add chilli R7

**BASILICO** 

Basil pesto, cream & roasted almond shavings

#### **VEGETARIANO**

Roasted peppers, brinjals, mushrooms, olives, garlic & creamy Napolitana

**BOLOGNESE** 

Italian tomato sauce & minced beef

#### **PUTTANESCA**

Anchovies, olives, capers, chilli, garlic & Napolitana sauce

ALFREDO

Ham mushrooms & cream

#### POL