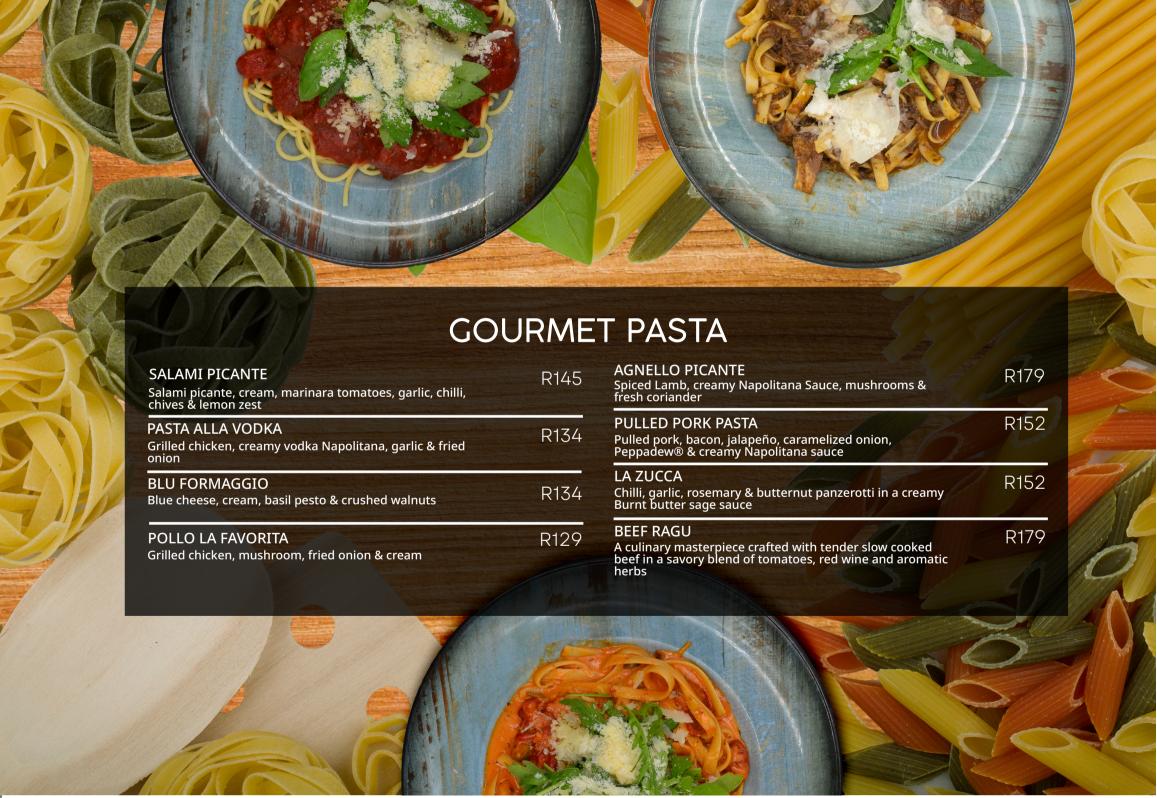

chi

Panzerotti (Baby spinach & ricotta)

R30

R28

R30

## **CLASSIC PASTA**

#### **NAPOLITANA**

Italian tomato pasta sauce

Add chilli R7

**BASILICO** 

Basil pesto, cream & roasted almond shavings

#### **VEGETARIANO**

Roasted peppers, brinjals, mushrooms, olives, garlic & creamy Napolitana

**BOLOGNESE** 

Italian tomato sauce & minced beef

#### **PUTTANESCA**

Anchovies, olives, capers, chilli, garlic & Napolitana sauce

ALFREDO

Ham mushrooms & cream

#### POLLO ARDENTE

Chicken, sundried tomato pesto, chilli, olive oil & garlic (no cream)

Add cream R22

#### MODERNA SPAGHETTI MEATBALLS

Stuffed Italian meatballs with provolone cheese covered in a Napolitana, basil and marinara cherry tomato sauce served with spaghetti pasta

**R74** 

R109

R120

R132

R120

R122

R132

R132







# DESSERTS

| DEEP FRIED OREOS  Hot gooey, chocolatey goodness, served with vanilla ice cream                                                                                                           | R69          |
|-------------------------------------------------------------------------------------------------------------------------------------------------------------------------------------------|--------------|
| DOUBLE CHOCOLATE MOUSSE A mix of white and Belgian chocolate mousse                                                                                                                       | R78          |
| CIOCCOLATO CALZONE  Calzone filled with milk chocolate, caramel and crunchy biscuits served with a scoop of ice cream