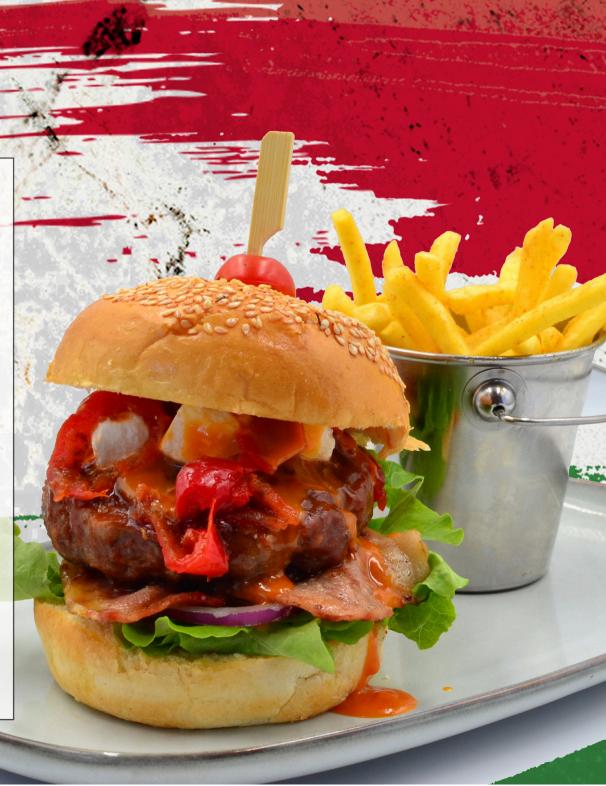

# BURGERS-SEASONAL

All burgers are served with either a grilled chicken breast or 180g beef patty, made in-house with 100% pure meat and Italian flavour. Basted in Italian BBQ. All our burgers are served with fries OR a side salad.

| ORIGINAL BURGER Our original beef or chicken fillet burger                                                                                 | R110 |
|--------------------------------------------------------------------------------------------------------------------------------------------|------|
| CHEESEBURGER Our original burger topped with a cheddar cheese slice.                                                                       | R115 |
| SAUCY BURGER Original Burger topped with your choice of one of our homemade sauces. Options: Mushroom, Pepper, Cheese, Garlic, Blue cheese | R120 |
| JALAPENO BURGER<br>Back bacon, grilled Jalapeno's, and cheese sauce                                                                        | R139 |
| ITALIAN PICANTE BURGER Grilled salami picante & Peppadew® aioli Add *Avo R18                                                               | R128 |
| BLUE CHEESEBURGER<br>Creamy blue cheese sauce, caramelized onions & roasted<br>almonds<br>Add bacon R22                                    | R139 |
| BACON, FETA, AND PEPPADEW® BURGER Bacon, Danish feta, Peppadew® and a creamy sweet chilli sauce.                                           | R145 |
| ITALIAN STEAK BURGER (150g) Tenderized Rump steak, marinara tomato sauce, grilled onions & melted provolone cheese                         | R148 |
| ORIGINAL PLANT BASED BURGER<br>100% plant-based burger                                                                                     | R130 |