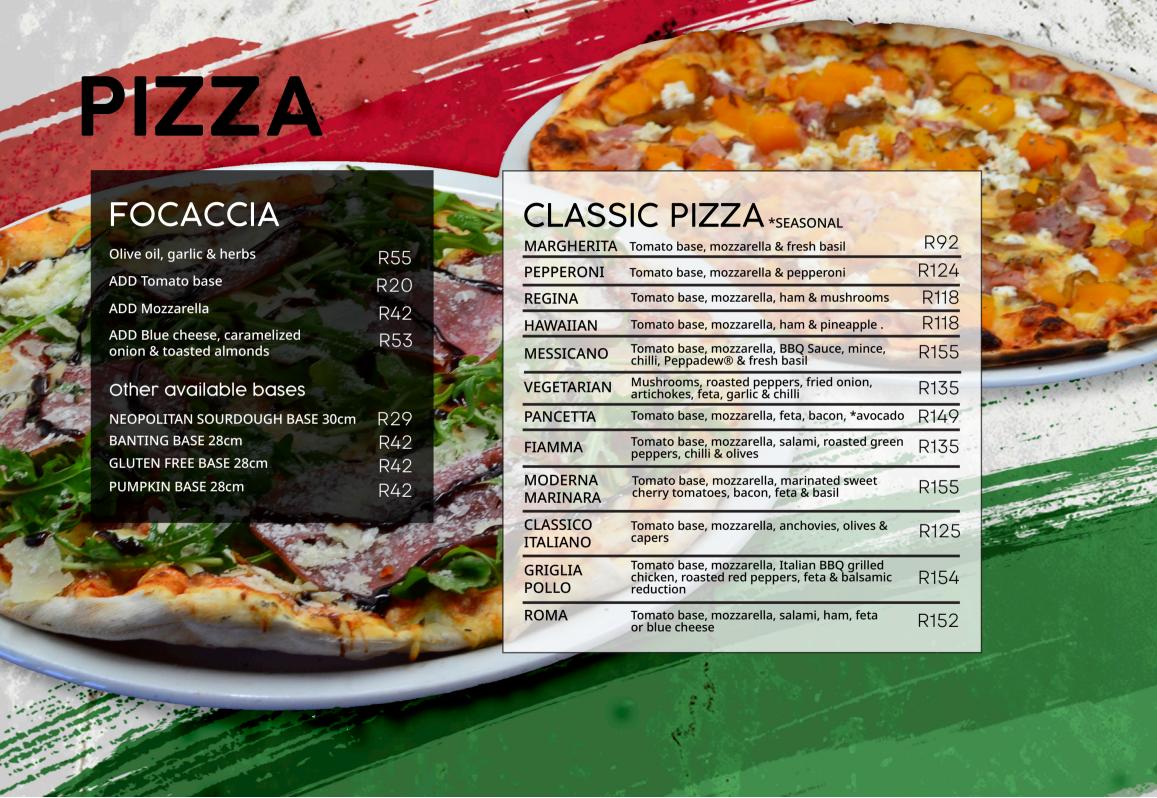

Our pasta sauces are all made on order and may contain tomato base. Please allow a min of 25min. All topped with rocket & Grana Padano

Pasta to share add R22

## PASTA CHOICES

Spaghetti, Fettuccini, Penne

Glutten free

R29

## HOMEMADE PASTA

Made in-house with the freshest ingredients

Ravioli (mince)

Homemade Gnocchi

Panzerotti (Baby spinach & ricotta)

R30

R28

R30

## **CLASSIC PASTA**

#### **NAPOLITANA**

Italian tomato pasta sauce

Add chilli R7

**BASILICO** 

Basil pesto, cream & roasted almond shavings

#### **VEGETARIANO**

Roasted peppers, brinjals, mushrooms, olives, garlic & creamy Napolitana

**BOLOGNESE** 

Italian tomato sauce & minced beef

#### **PUTTANESCA**

Anchovies, olives, capers, chilli, garlic & Napolitana sauce

ALFREDO

Ham mushrooms & cream

#### POLLO ARDENTE

Chicken, sundried tomato pesto, chilli, olive oil & garlic (no cream)

Add cream R22

#### MODERNA SPAGHETTI MEATBALLS

Stuffed Italian meatballs with provolone cheese covered in a Napolitana, basil and marinara cherry tomato sauce served with spaghetti pasta

**R74** 

R109

R120

R132

R120

R122