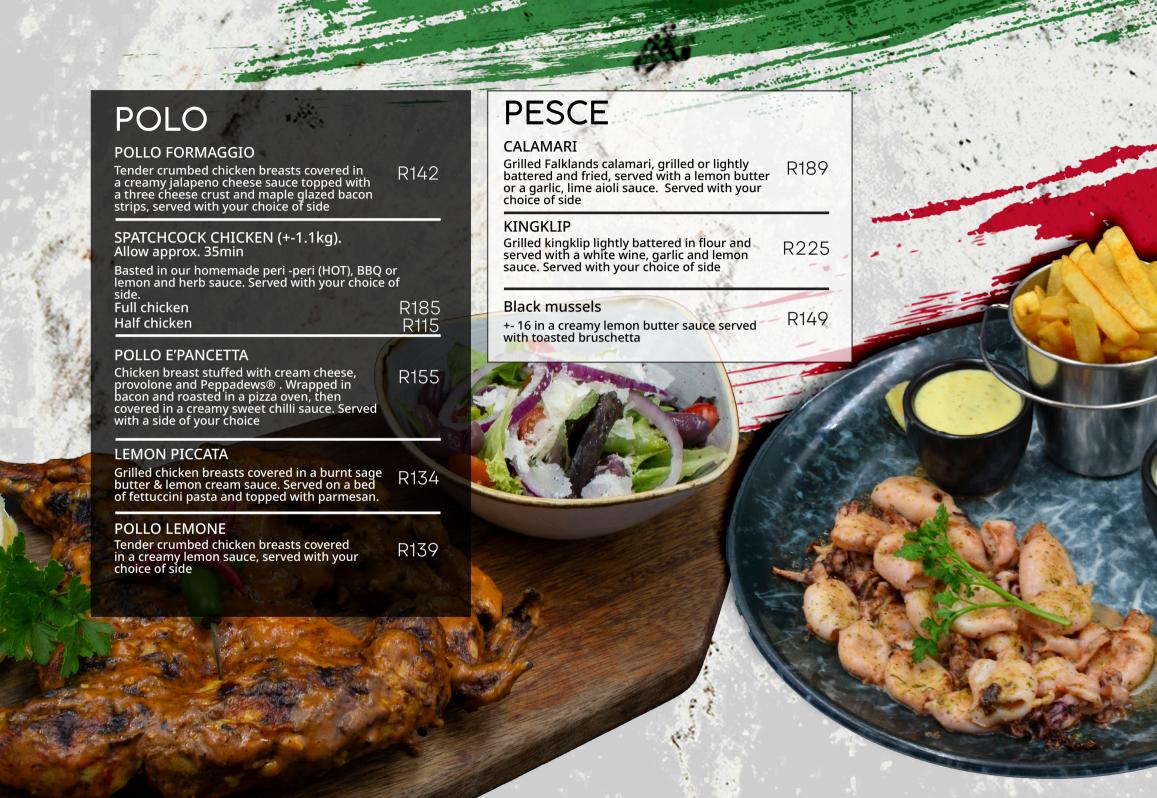

Panzerotti (Baby spinach & ricotta)

R30

R28

R30

## **CLASSIC PASTA**

#### **NAPOLITANA**

Italian tomato pasta sauce

Add chilli R7

**BASILICO** 

Basil pesto, cream & roasted almond shavings

#### **VEGETARIANO**

Roasted peppers, brinjals, mushrooms, olives, garlic & creamy Napolitana

**BOLOGNESE** 

Italian tomato sauce & minced beef

#### **PUTTANESCA**

Anchovies, olives, capers, chilli, garlic & Napolitana sauce

ALFREDO

Ham mushrooms & cream

#### POLLO ARDENTE

Chicken, sundried tomato pesto, chilli, olive oil & garlic (no cream)

Add cream R22

#### MODERNA SPAGHETTI MEATBALLS

Stuffed Italian meatballs with provolone cheese covered in a Napolitana, basil and marinara cherry tomato sauce served with spaghetti pasta

**R74** 

R109

R120

R132

R120

R122

R132

R132







# DESSERTS

| DEEP FRIED OREOS  Hot gooey, chocolatey goodness, served with vanilla ice cream                                                                                                           | R69          |
|-------------------------------------------------------------------------------------------------------------------------------------------------------------------------------------------|--------------|
| DOUBLE CHOCOLATE MOUSSE A mix of white and Belgian chocolate mousse                                                                                                                       | R78          |
| CIOCCOLATO CALZONE  Calzone filled with milk chocolate, caramel and crunchy biscuits served with a scoop of ice cream