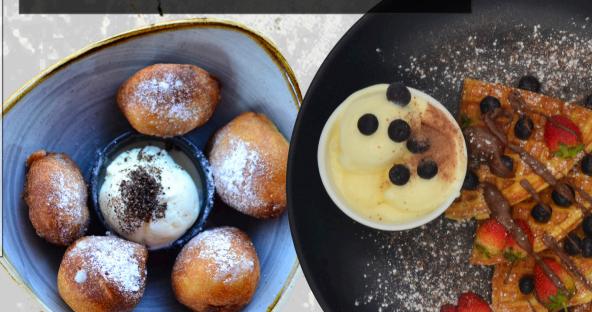

# DESSERTS

| DEEP FRIED OREOS  Hot gooey, chocolatey goodness, served with vanilla ice cream                                                                                                           | R69          |
|-------------------------------------------------------------------------------------------------------------------------------------------------------------------------------------------|--------------|
| DOUBLE CHOCOLATE MOUSSE A mix of white and Belgian chocolate mousse                                                                                                                       | R78          |
| CIOCCOLATO CALZONE  Calzone filled with milk chocolate, caramel and crunchy biscuits served with a scoop of ice cream                                                                     | R79          |
| FERRERO ROCHER PIZZA  A small pizza base smothered in Nutella spread, sprinkled with hazelnuts, and topped with crushed wafers                                                            | R62          |
| MALVA PUDDING  Classic Malva pudding in a caramel sauce and served with custard or Ice Cream                                                                                              | R69          |
| CHOCOLATE BROWNIE  Classic chocolate brownie served with ice cream or whipped cream *contains nuts                                                                                        | R69          |
| PANACOTTA A classic sweet Italian mousse made with cream & served with a wafer and a honey and almond topping                                                                             | R59          |
| CHOCOLATE PANNACOTTA  Creamy & smooth Italian mousse with a rich chocolate flavour & served with a wafer and topped with crushed flake.                                                   | R65          |
| TIRAMISU  Coffee-Flavoured Italian dessert. Layers of ladyfingers dipped in coffee & Kalua mixture, layered with a whipped mixture of cream, sugar and mascarpone cheese, flavoured cocoa | R <b>7</b> 5 |
| ITALIAN LEMON CHEESE CAKE  Delight your senses with our Italian citrus infused masterpiece                                                                                                | R75          |

# WAFFLES MAPLE SYRUP BANANA CARAMEL BELGIAN & WHITE CHOCOLATE NUTELLA & BERRIES BAR ONE & TOFFEE SAUCE R65 AFTER DINNER DRINKS DOM PEDRO Amaretto, Amarula, Cape Velvet, Kahlua, Frangelico, Peppermint, Whisky, Red heart R50 R67 R65 R72 R65