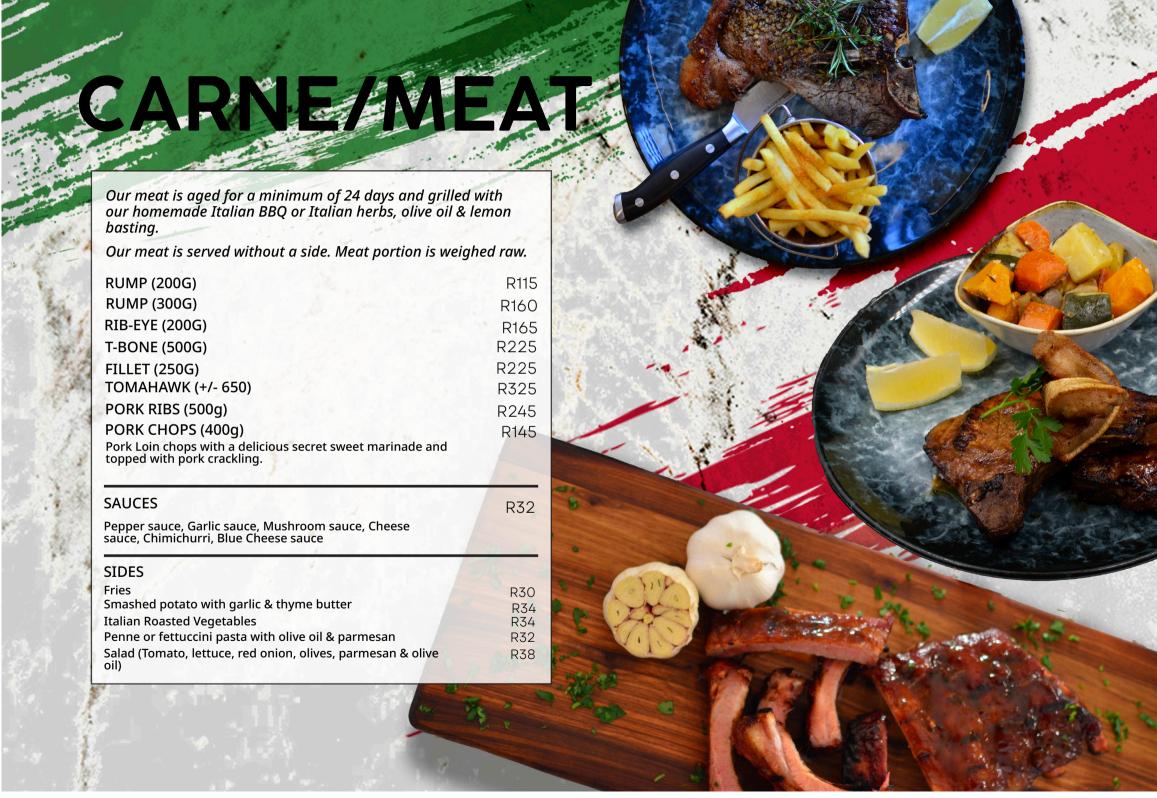

# STARTERS

| ,                                                                                                                                                                                                                                                                                                                                                                                                                                                                                                                                                                                                                                                                                                                                                                                                                                                                                                                                                                                                                                                                                                                                                                                                                                                                                                                                                                                                                                                                                                                                                                                                                                                                                                                                                                                                                                                                                                                                                                                                                                                                                                                              |              |                                                                                                                                                                                                                                 | leval 4     |
|--------------------------------------------------------------------------------------------------------------------------------------------------------------------------------------------------------------------------------------------------------------------------------------------------------------------------------------------------------------------------------------------------------------------------------------------------------------------------------------------------------------------------------------------------------------------------------------------------------------------------------------------------------------------------------------------------------------------------------------------------------------------------------------------------------------------------------------------------------------------------------------------------------------------------------------------------------------------------------------------------------------------------------------------------------------------------------------------------------------------------------------------------------------------------------------------------------------------------------------------------------------------------------------------------------------------------------------------------------------------------------------------------------------------------------------------------------------------------------------------------------------------------------------------------------------------------------------------------------------------------------------------------------------------------------------------------------------------------------------------------------------------------------------------------------------------------------------------------------------------------------------------------------------------------------------------------------------------------------------------------------------------------------------------------------------------------------------------------------------------------------|--------------|---------------------------------------------------------------------------------------------------------------------------------------------------------------------------------------------------------------------------------|-------------|
|                                                                                                                                                                                                                                                                                                                                                                                                                                                                                                                                                                                                                                                                                                                                                                                                                                                                                                                                                                                                                                                                                                                                                                                                                                                                                                                                                                                                                                                                                                                                                                                                                                                                                                                                                                                                                                                                                                                                                                                                                                                                                                                                |              | IAN MEATBALLS  challs stuffed with provolone cheese, covered with Napolitana sauce served with a small focaccia                                                                                                                 | R85         |
| Control of the last of the las | Roas         | ANZANE PARMIGIANA ted Brinjals, parmesan, mozzarella, Napolitana stack, baked in the oven & served with a small house focaccia                                                                                                  | R90         |
|                                                                                                                                                                                                                                                                                                                                                                                                                                                                                                                                                                                                                                                                                                                                                                                                                                                                                                                                                                                                                                                                                                                                                                                                                                                                                                                                                                                                                                                                                                                                                                                                                                                                                                                                                                                                                                                                                                                                                                                                                                                                                                                                | Fried        | ED RAVIOLI<br>  & crumbed homemade mozzarella ravioli with a parmesan and<br>plitana dipping sauce                                                                                                                              | R75         |
|                                                                                                                                                                                                                                                                                                                                                                                                                                                                                                                                                                                                                                                                                                                                                                                                                                                                                                                                                                                                                                                                                                                                                                                                                                                                                                                                                                                                                                                                                                                                                                                                                                                                                                                                                                                                                                                                                                                                                                                                                                                                                                                                | Thin         | F CARPACCIO<br>ly sliced beef garnished with wild rocket, cherry tomatoes, red onion,<br>rs & parmesan shaving                                                                                                                  | R99         |
|                                                                                                                                                                                                                                                                                                                                                                                                                                                                                                                                                                                                                                                                                                                                                                                                                                                                                                                                                                                                                                                                                                                                                                                                                                                                                                                                                                                                                                                                                                                                                                                                                                                                                                                                                                                                                                                                                                                                                                                                                                                                                                                                |              | MICHURRI STEAK (150g)<br>d rump, done in the pizza oven and drizzled with chimichurri.                                                                                                                                          | R99         |
|                                                                                                                                                                                                                                                                                                                                                                                                                                                                                                                                                                                                                                                                                                                                                                                                                                                                                                                                                                                                                                                                                                                                                                                                                                                                                                                                                                                                                                                                                                                                                                                                                                                                                                                                                                                                                                                                                                                                                                                                                                                                                                                                |              | MESAN CRUMBED MUSHROOMS on mushrooms crumbed in a parmesan crumb served with a dipping e.                                                                                                                                       | R85         |
|                                                                                                                                                                                                                                                                                                                                                                                                                                                                                                                                                                                                                                                                                                                                                                                                                                                                                                                                                                                                                                                                                                                                                                                                                                                                                                                                                                                                                                                                                                                                                                                                                                                                                                                                                                                                                                                                                                                                                                                                                                                                                                                                | Chic         | CKEN LIVERS  Ken livers pan fried with peppers and onions in a mild peri-peri sauce, ed with bruschetta bread                                                                                                                   | R80         |
|                                                                                                                                                                                                                                                                                                                                                                                                                                                                                                                                                                                                                                                                                                                                                                                                                                                                                                                                                                                                                                                                                                                                                                                                                                                                                                                                                                                                                                                                                                                                                                                                                                                                                                                                                                                                                                                                                                                                                                                                                                                                                                                                | Falkl        | AMARI<br>ands calamari, grilled or lightly battered and fried, served with either<br>non butter or a Garlic & lime aioli sauce                                                                                                  | R99         |
|                                                                                                                                                                                                                                                                                                                                                                                                                                                                                                                                                                                                                                                                                                                                                                                                                                                                                                                                                                                                                                                                                                                                                                                                                                                                                                                                                                                                                                                                                                                                                                                                                                                                                                                                                                                                                                                                                                                                                                                                                                                                                                                                | Blacl<br>SMA | SSELS                                                                                                                                                                                                                           | R93<br>R149 |
|                                                                                                                                                                                                                                                                                                                                                                                                                                                                                                                                                                                                                                                                                                                                                                                                                                                                                                                                                                                                                                                                                                                                                                                                                                                                                                                                                                                                                                                                                                                                                                                                                                                                                                                                                                                                                                                                                                                                                                                                                                                                                                                                | Past<br>roas | TPASTO PLATTER  rami, salami, pepperoni, provolone, mozzarella Fior Di Latte, Camembert, ted peppers, black & green pitted olives, artichokes, olive tapenade & lried tomato pesto dips. Served with olive oil & herb focaccia. | R215        |
| The State of the last of the l | Stuff        | FFED PEPPADEW®<br>ed Peppadew® with cream cheese, coated with a parmesan crumb, deep<br>and served with a Peppadew® aioli                                                                                                       | R85         |