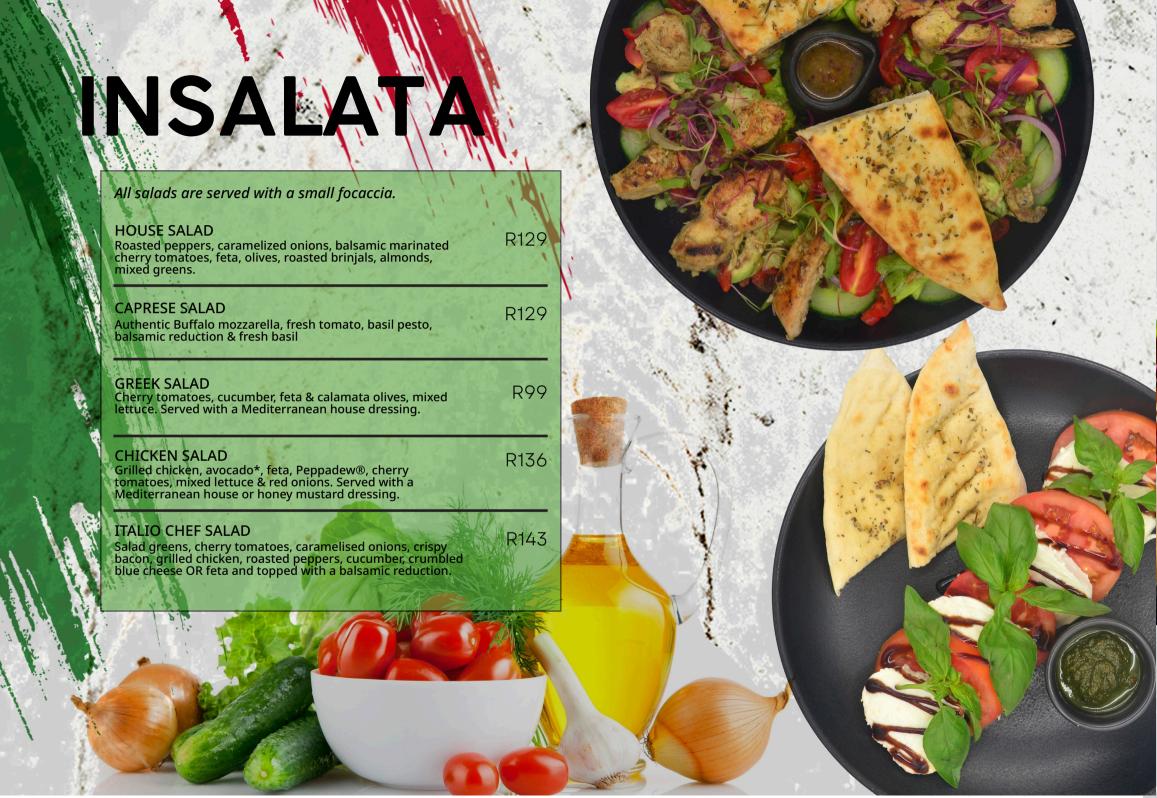

| Past<br>roas | TPASTO PLATTER  rami, salami, pepperoni, provolone, mozzarella Fior Di Latte, Camembert, ted peppers, black & green pitted olives, artichokes, olive tapenade & lried tomato pesto dips. Served with olive oil & herb focaccia. | R215        |
| The State of the last of the l | Stuff        | FFED PEPPADEW®<br>ed Peppadew® with cream cheese, coated with a parmesan crumb, deep<br>and served with a Peppadew® aioli                                                                                                       | R85         |









# BURGERS-SEASONAL

All burgers are served with either a grilled chicken breast or 180g beef patty, made in-house with 100% pure meat and Italian flavour. Basted in Italian BBQ. All our burgers are served with fries OR a side salad.

| ORIGINAL BURGER Our original beef or chicken fillet burger                                                                                 | R110 |
|--------------------------------------------------------------------------------------------------------------------------------------------|------|
| CHEESEBURGER Our original burger topped with a cheddar cheese slice.                                                                       | R115 |
| SAUCY BURGER Original Burger topped with your choice of one of our homemade sauces. Options: Mushroom, Peppe